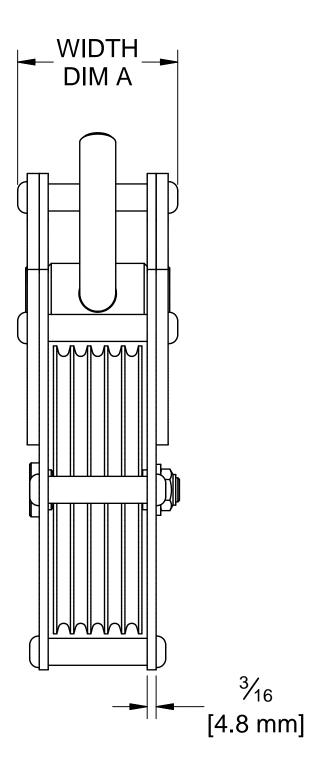

5

Ф

4

3

| -  | CAPACITY | DIM A        | WEIGHT    |  |
|----|----------|--------------|-----------|--|
|    |          |              |           |  |
| 19 | 525 LBS  | 2.50 [ 64mm] | 16.19 LBS |  |
| 19 | 525 LBS  | 2.50 [ 64mm] | 16.16 LBS |  |
| 19 | 525 LBS  | 2.69 [ 69mm] | 16.36 LBS |  |
| 19 | 525 LBS  | 2.91 [ 74mm] | 16.65 LBS |  |
| 19 | 525 LBS  | 3.34 [ 85mm] | 17.25 LBS |  |
| 19 | 525 LBS  | 3.78 [ 96mm] | 17.86 LBS |  |
| 19 | 525 LBS  | 4.22 [107mm] | 18.47 LBS |  |
| 19 | 525 LBS  | 4.66 [119mm] | 19.08 LBS |  |
| 19 | 525 LBS  | 4.66 [119mm] | 19.05 LBS |  |
|    |          |              |           |  |
| 25 | 525 LBS  | 2.50 [ 64mm] | 22.39 LBS |  |
| 25 | 525 LBS  | 2.50 [ 64mm] | 22.15 LBS |  |
|    |          |              |           |  |