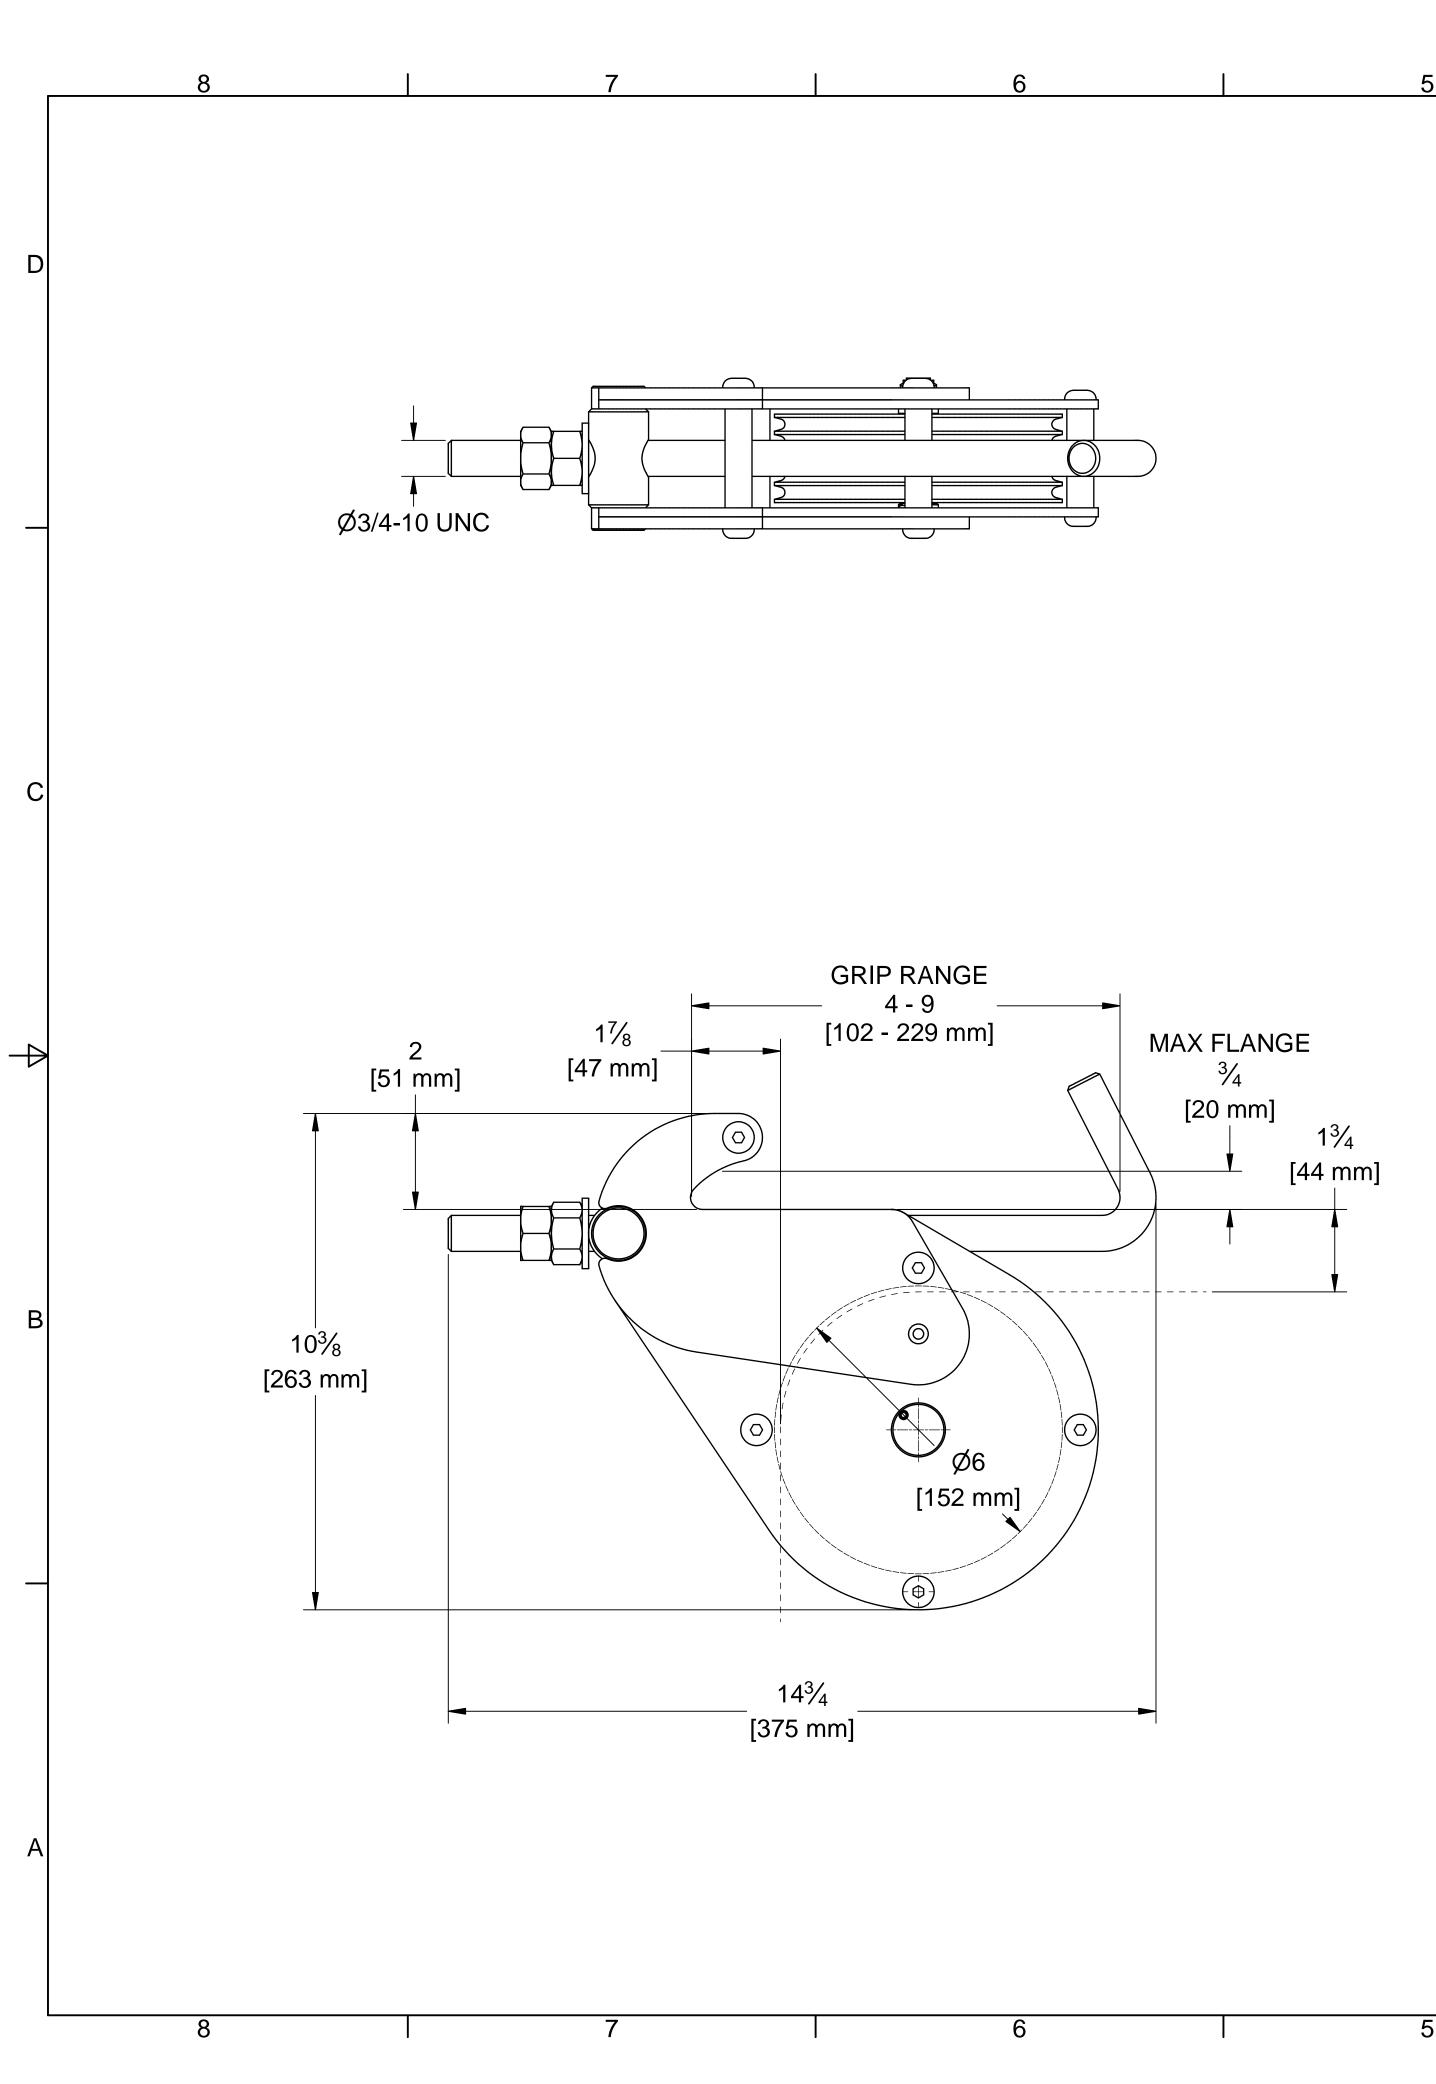

F - BEAM FLANGE MOUNTING # - NUMBER OF GROOVES N - SHEAVE MATERIAL (N=NYLATRON, S=STEEL)

1. MAXIMUM RATED CAPACITY : - MAY EXCEED CAPACITY OF THE ROPE. USE ROPE MANUFACTURER'S RATING AND SAFETY FACTOR TO DETERMINE LOAD LIMIT. - WHEN PROPERLY INSTALLED, MAINTAINED AND OPERATED. - IS BASED ON CABLES WRAPPED 90 DEGREES AROUND THE SHEAVE. 2. CONTACT FACTORY FOR NON-STANDARD REQUIREMENTS.